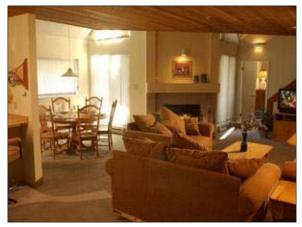

## **FEATURES**

These condos feature a full kitchen, spacious living area with fireplace, large bedrooms, in suite washer/dryer, private patio, underground secure parking