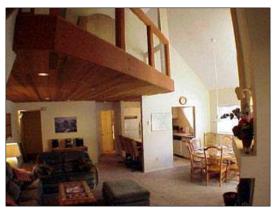

## **FEATURES**

These condos feature a full kitchen, spacious living area with fireplace, large bedrooms, in suite washer/dryer, private patio, underground secure parking